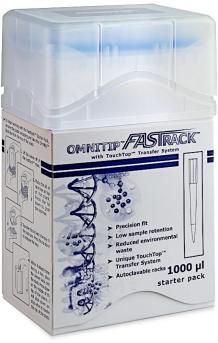

## Tips OMNITIP™ - Starter ST 1000 μl

More information on the website radwag.com/en/info,w1,K9N

The drawings, photos and graphics used are for illustrative purposes only.

## **Overview**

OMNITIP™ Starter ST 1000 µl tips are high quality laboratory accessories designed for precision pipetting. Designed with efficiency and convenience in mind, they are an indispensable tool for everyday laboratory work.

Capacity: 1000 µl Colour: blue Set contains: box, 3 racks and 288 tips

Application: - precise dispensing of biological samples, - accurate pipetting of medicines and medical solutions, - preparing and transferring chemical solutions, - an indispensable tool in experiments requiring precise dosing.