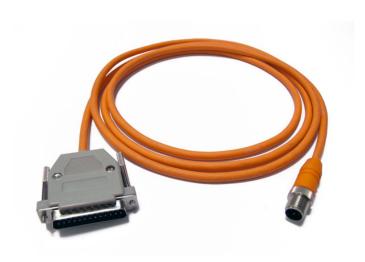

## P0261 Cable

WX-013-0010

The drawings, photos and graphics used are for illustrative purposes only.

## **Overview**

RS 232 cable for connecting a balance/scale (PUE H315 indicator) to an Epson printer.

Standard cable length: 2m Customized cable length (extra charge): 5 or 10m

Compatible with:

Scales operated by means of PUE H315 indicator Scales operated by means of PUE H315/Z indicator PUE H315 indicator PUE H315/Z indicator