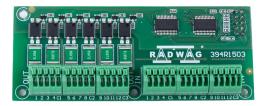

## Overview

IN/OUT module – semiconductor digital inputs/outputs which can take two binary states: "0" (inactive) or "1" (active). The input ativation performs the assigned function of the scale, for example, zeroing, tare or process start. The output activation informs about the execution of the assigned function, for example, acertain weight threshold exceeding, scale stability or the process continuation.

The IN/OUT module comes for an extra charge in PUE HX7 and PUE HY10 (12 IN/ 12 OUT) terminals.