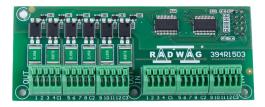

## Genel Açıklama

IN/OUT module – semiconductor digital inputs/outputs which can take two binary states: "0" (inactive) or "1" (active). The input ativation performs the assigned function of the scale, for example, zeroing, tare or process start. The output activation informs about the execution of the assigned function, for example, acertain weight threshold exceeding, scale stability or the process continuation.

The IN/OUT module comes for an extra charge in PUE HX7 and PUE HY10 (12 IN/ 12 OUT) terminals.