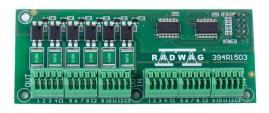

## IN/OUT module (HX7, HY10)

The drawings, photos and graphics used are for illustrative purposes only.

## Caratteristiche generali

IN/OUT module – semiconductor digital inputs/outputs which can take two binary states: "0" (inactive) or "1" (active). The input ativation performs the assigned function of the scale, for example, zeroing, tare or process start. The output activation informs about the execution of the assigned function, for example, acertain weight threshold exceeding, scale stability or the process continuation.

The IN/OUT module comes for an extra charge in PUE HX7 and PUE HY10 (12 IN/ 12 OUT) terminals.