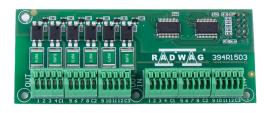

## IN/OUT module (HX7, HY10)

The drawings, photos and graphics used are for illustrative purposes only.

## **Overview**

IN/OUT module – semiconductor digital inputs/outputs which can take two binary states: "0" (inactive) or "1" (active). The input ativation performs the assigned function of the scale, for example, zeroing, tare or process start. The output activation informs about the execution of the assigned function, for example, acertain weight threshold exceeding, scale stability or the process continuation.

The IN/OUT module comes for an extra charge in PUE HX7 and PUE HY10 (12 IN/ 12 OUT) terminals.