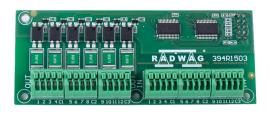

## IN/OUT module (HX7, HY10)

The drawings, photos and graphics used are for illustrative purposes only.

## **Overview**

IN/OUT module – semiconductor digital inputs/outputs which can take two binary states: "0" (inactive) or "1" (active). The input ativation performs the assigned function of the scale, for example, zeroing, tare or process start. The output activation informs about the execution of the assigned function, for example, acertain weight threshold exceeding, scale stability or the process continuation.

The IN/OUT module comes for an extra charge in PUE HX7 and PUE HY10 (12 IN/ 12 OUT) terminals.