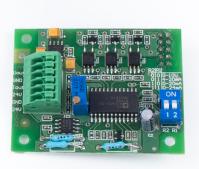

## Overview

The analog output module converts the scale output signal (mass) into an analog signal. The mass value is most often represented in the form of a 4-20 mA current signal. Due to the low resolution of the module (several thousand), such asignal is used in automation for processes that do not require high precision.

Analog output module is available in: IM01.EX-2 communication module and MW01-A7 weighing module, and for an extra charge in PUE HX7 and PUE HY10 terminals.