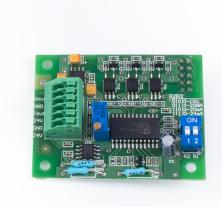

## Genel Açıklama

The analog output module converts the scale output signal (mass) into an analog signal. The mass value is most often represented in the form of a 4-20 mA current signal. Due to the low resolution of the module (several thousand), such asignal is used in automation for processes that do not require high precision.

Analog output module is available in: IM01.EX-2 communication module and MW01-A7 weighing module, and for an extra charge in PUE HX7 and PUE HY10 terminals.