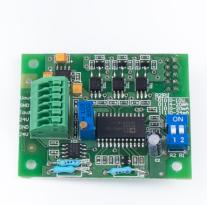

## Caratteristiche generali

The analog output module converts the scale output signal (mass) into an analog signal. The mass value is most often represented in the form of a 4-20 mA current signal. Due to the low resolution of the module (several thousand), such asignal is used in automation for processes that do not require high precision.

Analog output module is available in: IM01.EX-2 communication module and MW01-A7 weighing module, and for an extra charge in PUE HX7 and PUE HY10 terminals.