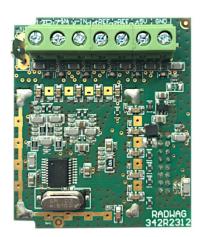

## **DP-7 Module**

WX-016-0323

The drawings, photos and graphics used are for illustrative purposes only.

## **Overview**

DP-7Additional weighing platform module for PUE 5.15, PUE 5.19

Expand the capabilities of your terminal Enhance the functionality of your weighing system with the DP-7 module from RADWAG, a leader in precision weighing innovations. This advanced module allows for the easy and convenient connection of an additional weighing platform to your terminal, enabling more comprehensive analysis and faster data processing.