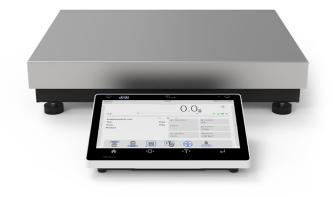

# CY10.30.C2.K.M3 Multifunctional Scale

More information on the website radwag.com/en/info,w1,H4R

The drawings, photos and graphics used are for illustrative purposes only.

| external<br>III                                                                          |
|------------------------------------------------------------------------------------------|
| III                                                                                      |
|                                                                                          |
|                                                                                          |
|                                                                                          |
| manual                                                                                   |
| 10" graphic colour touchscreen                                                           |
| 2.5 m                                                                                    |
| 400×500 mm                                                                               |
| 720×620×210 mm                                                                           |
| 12.1 kg                                                                                  |
| 14.1 kg                                                                                  |
|                                                                                          |
| IP 65 construction, IP 43 terminal                                                       |
| steel + ABS                                                                              |
|                                                                                          |
| 2×USB-A, USB-C, RS 232 (COM3), HDMI, Ethernet, Wi-Fi, Hotspot                            |
|                                                                                          |
| Adapter: 100 – 240V AC 50/60Hz 1A; 15V DC 2.4A<br>Balance: 12 – 15V DC 1.6A max; 10–19W* |
|                                                                                          |
| -10 - +40 °C                                                                             |
| -25 – +70 °C                                                                             |
| YES                                                                                      |
|                                                                                          |
| max.2                                                                                    |
|                                                                                          |

### **Device dimensions**