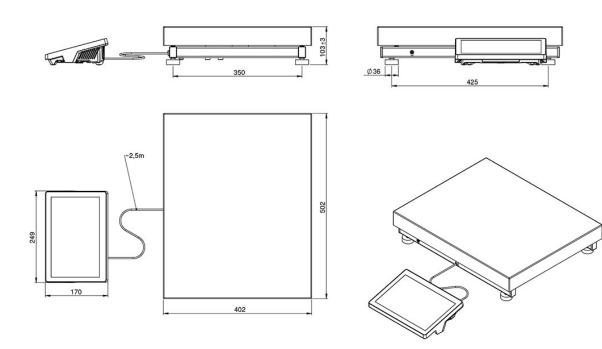

| external<br>III                                                                          |
|------------------------------------------------------------------------------------------|
| III                                                                                      |
|                                                                                          |
|                                                                                          |
|                                                                                          |
| manual                                                                                   |
| 10" graphic colour touchscreen                                                           |
| 2.5 m                                                                                    |
| 400×500 mm                                                                               |
| 720×620×210 mm                                                                           |
| 12.1 kg                                                                                  |
| 14.1 kg                                                                                  |
|                                                                                          |
| IP 65 construction, IP 43 terminal                                                       |
| steel + ABS                                                                              |
|                                                                                          |
| 2×USB-A, USB-C, RS 232 (COM3), HDMI, Ethernet, Wi-Fi, Hotspot                            |
|                                                                                          |
| Adapter: 100 – 240V AC 50/60Hz 1A; 15V DC 2.4A<br>Balance: 12 – 15V DC 1.6A max; 10–19W* |
|                                                                                          |
| -10 - +40 °C                                                                             |
| -25 – +70 °C                                                                             |
| YES                                                                                      |
|                                                                                          |
| max.2                                                                                    |
|                                                                                          |

### **Device dimensions**