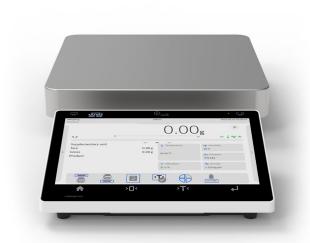

| Metrological parameters  |                                                                                          |
|--------------------------|------------------------------------------------------------------------------------------|
| Adjustment               | external                                                                                 |
| OIML Class               | III                                                                                      |
| Physical parameters      |                                                                                          |
| Leveling system          | manual                                                                                   |
| Display                  | 10" graphic colour touchscreen                                                           |
| Cable length             | 1 m                                                                                      |
| Weighing pan dimensions  | 300×300 mm                                                                               |
| Packaging dimensions     | 500×390×410 mm                                                                           |
| Net weight               | 6.3 kg                                                                                   |
| Gross weight             | 7.1 kg                                                                                   |
| Construction             |                                                                                          |
| Protection class         | IP 65 construction, IP 43 terminal                                                       |
| Housing                  | steel + ABS                                                                              |
| Communication interface  |                                                                                          |
| Communication interface  | 2×USB-A, USB-C, RS 232 (COM3), HDMI, Ethernet, Wi-Fi, Hotspot                            |
| Electrical parameters    |                                                                                          |
| Power supply             | Adapter: 100 – 240V AC 50/60Hz 1A; 15V DC 2.4A<br>Balance: 12 – 15V DC 1.6A max; 10–19W* |
| Environmental conditions |                                                                                          |
| Operating temperature    | -10 - +40 °C                                                                             |
| Storage temperature      | -25 - +70 °C                                                                             |
| Multiple range           | YES                                                                                      |
| Features of use          |                                                                                          |
| Max number of platforms  | max.2                                                                                    |