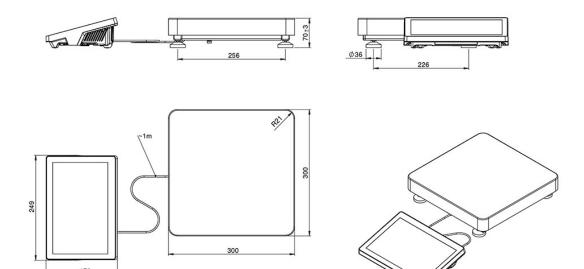

number and type of external devices connected.

<sup>\*</sup> Wi-Fi® is a registered trademark of Wi-Fi® Alliance.



## **Accessories (Additional Fee)**

MediaBox
Mild steel powder coated weighing platforms
RFID Tags
Power Adapters
Additional Weighing platforms Module
Mild steel powder coated weighing platforms
Additional modules
Platforms in plastic casing

Protective cover for balances
Barcode scanners
Label Printers
RS 232, RS 485 cables
Stands, wall mounting kits and mounting brackets
Fingerprint Reader
RS 232 – USB Converter
Receipt Printer

## **Software (Additional Fee)**

- E2R Weighing [WX-010-0099] RAD Key [WX-010-0005] RADWAG Remote Desktop [WX-010-0107]

- E2R Weighing Records [WX-010-0038]Label Editor R02 [WX-010-0094]Scale Editor 2.1 [WX-010-0173]

# **Device dimensions**