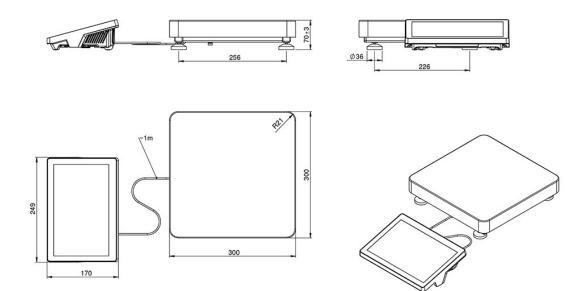

# **Device dimensions**

| Metrological parameters  |                                                                                          |
|--------------------------|------------------------------------------------------------------------------------------|
| Adjustment               | external                                                                                 |
| OIML Class               | III                                                                                      |
| Physical parameters      |                                                                                          |
| Leveling system          | manual                                                                                   |
| Display                  | 10" graphic colour touchscreen                                                           |
| Cable length             | 1 m                                                                                      |
| Weighing pan dimensions  | 300×300 mm                                                                               |
| Packaging dimensions     | 500×390×410 mm                                                                           |
| Net weight               | 6.3 kg                                                                                   |
| Gross weight             | 7.1 kg                                                                                   |
| Construction             |                                                                                          |
| Protection class         | IP 65 construction, IP 43 terminal                                                       |
| Housing                  | steel + ABS                                                                              |
| Communication interface  |                                                                                          |
| Communication interface  | 2×USB-A, USB-C, RS 232 (COM3), HDMI, Ethernet, Wi-Fi, Hotspot                            |
| Electrical parameters    |                                                                                          |
| Power supply             | Adapter: 100 – 240V AC 50/60Hz 1A; 15V DC 2.4A<br>Balance: 12 – 15V DC 1.6A max; 10–19W* |
| Environmental conditions |                                                                                          |
| Operating temperature    | -10 - +40 °C                                                                             |
| Storage temperature      | -25 - +70 °C                                                                             |
| Multiple range           | YES                                                                                      |
| Features of use          |                                                                                          |
| Max number of platforms  | max.2                                                                                    |