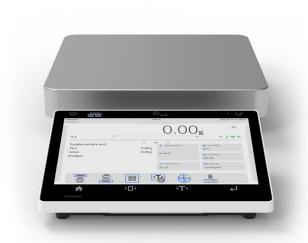

# CY10.6.F1.K.M3 Multifunctional Scale

WP-125-0013

The drawings, photos and graphics used are for illustrative purposes only.

| Metrological parameters  |                                                                                          |
|--------------------------|------------------------------------------------------------------------------------------|
| Adjustment               | external                                                                                 |
| OIML Class               | III                                                                                      |
| Physical parameters      |                                                                                          |
| Leveling system          | manual                                                                                   |
| Display                  | 10" graphic colour touchscreen                                                           |
| Cable length             | 1 m                                                                                      |
| Weighing pan dimensions  | 300×300 mm                                                                               |
| Packaging dimensions     | 500×390×410 mm                                                                           |
| Net weight               | 6.3 kg                                                                                   |
| Gross weight             | 7.1 kg                                                                                   |
| Construction             |                                                                                          |
| Protection class         | IP 65 construction, IP 43 terminal                                                       |
| Housing                  | steel + ABS                                                                              |
| Communication interface  |                                                                                          |
| Communication interface  | 2×USB-A, USB-C, RS 232 (COM3), HDMI, Ethernet, Wi-Fi, Hotspot                            |
| Electrical parameters    |                                                                                          |
| Power supply             | Adapter: 100 – 240V AC 50/60Hz 1A; 15V DC 2.4A<br>Balance: 12 – 15V DC 1.6A max; 10–19W* |
| Environmental conditions |                                                                                          |
| Operating temperature    | -10 - +40 °C                                                                             |
| Storage temperature      | -25 - +70 °C                                                                             |
| Multiple range           | YES                                                                                      |
| Features of use          |                                                                                          |
| Max number of platforms  | max.2                                                                                    |