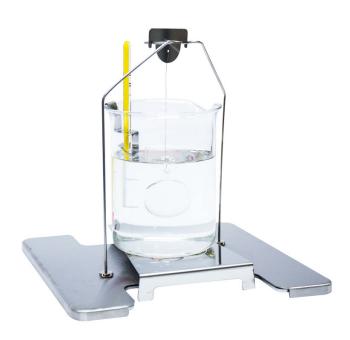

## **KIT 195 Density Determination Kit**

WX-002-0021

The drawings, photos and graphics used are for illustrative purposes only.

## **Overview**

Density determination kit for determining density of solids and liquids is designed for cooperation with laboratory balances featuring 195×195 mmweighing pan. This stainless steel kit is applicable for determining density of: solids; liquids. For testing granulates of density value higher or lower than 1 g/cm3 use KIT 85.