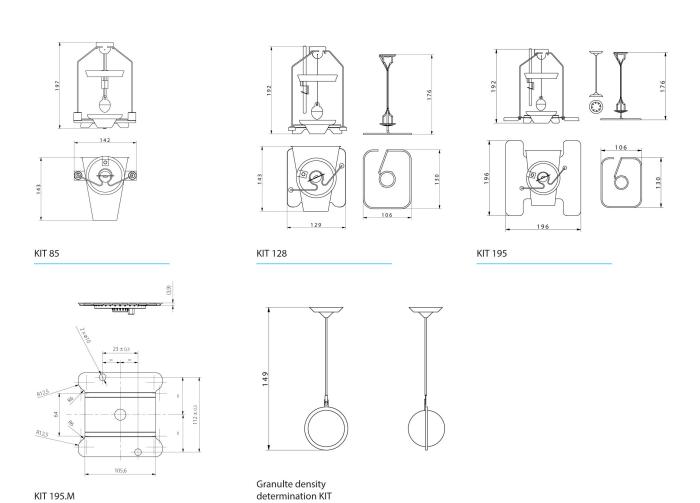

## **KIT 195 Density Determination Kit**

WX-002-0021

The drawings, photos and graphics used are for illustrative purposes only.

## **Overview**

Density determination kit for determining density of solids and liquids is designed for cooperation with laboratory balances featuring 195×195 mmweighing pan. This stainless steel kit is applicable for determining density of: solids; liquids. For testing granulates of density value higher or lower than 1 g/cm3 use KIT 85.

## **Device dimensions**

KIT 195.M