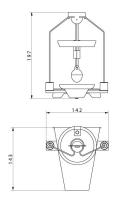

## **Device dimensions**

KIT 85

KIT 195.M

KIT 128

KIT 195

Granulte density determination KIT