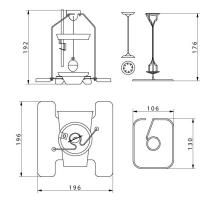

## **Device dimensions**

KIT 85

KIT 195.M

KIT 128

KIT 195

Granulte density determination KIT