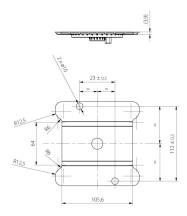

## **Device dimensions**

KIT 85

KIT 195.M

KIT 128

KIT 195

Granulte density determination KIT