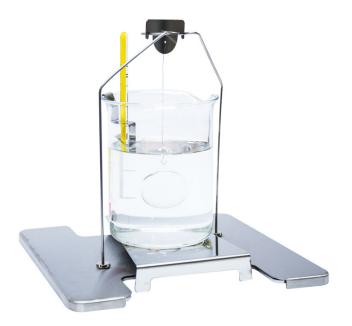

## Overview

KIT 195 is a density determination kit intended for laboratory balances featuring195x195 weighing pan.

This stainless steel accessory allows determining density of: solids, liquids. For testing granulates of density value higher or lower than 1 g/cm3 use KIT 85.