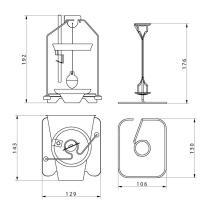

## **Device dimensions**

KIT 85

KIT 195.M

KIT 128

KIT 195

Granulte density determination KIT