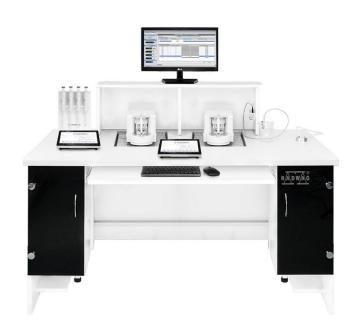

## **SDKP DUAL Workstation for Pipettes** Calibration WL-101-0173

The drawings, photos and graphics used are for illustrative purposes only.

## **Datasheet**

| Physical parameters    |                                                                                                                                                                                                                                                                                                           |
|------------------------|-----------------------------------------------------------------------------------------------------------------------------------------------------------------------------------------------------------------------------------------------------------------------------------------------------------|
| Delivery components    | table for calibration, anti-vibration table ×2, probe for temperature, humidity and pressure measurement, probe for water temperature measurement, sink for used water, armrests, LCD monitor, PC with pre-installed software PIPETTES RADWAG, power supply, keyboard and mouse, container for used water |
| Chamber packaging size | 820×1410×1000 mm                                                                                                                                                                                                                                                                                          |
| Gross weight           | 250 kg                                                                                                                                                                                                                                                                                                    |
| Length                 | 1350 mm                                                                                                                                                                                                                                                                                                   |
| Width                  | 750 mm                                                                                                                                                                                                                                                                                                    |
| Height                 | 1100 mm                                                                                                                                                                                                                                                                                                   |
| Number of workstations | 2                                                                                                                                                                                                                                                                                                         |