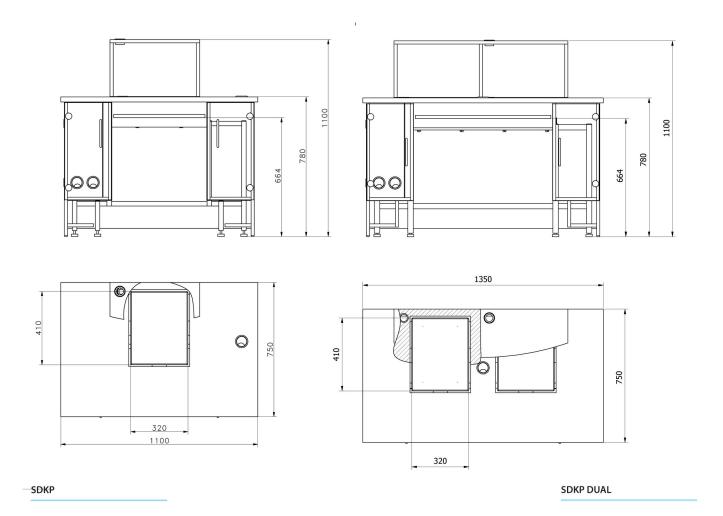

## **Datasheet**

| Physical parameters    |                                                                                                                                                                                                                                                                                                           |
|------------------------|-----------------------------------------------------------------------------------------------------------------------------------------------------------------------------------------------------------------------------------------------------------------------------------------------------------|
| Delivery components    | table for calibration, anti-vibration table ×2, probe for temperature, humidity and pressure measurement, probe for water temperature measurement, sink for used water, armrests, LCD monitor, PC with pre-installed software PIPETTES RADWAG, power supply, keyboard and mouse, container for used water |
| Chamber packaging size | 820×1410×1000 mm                                                                                                                                                                                                                                                                                          |
| Gross weight           | 250 kg                                                                                                                                                                                                                                                                                                    |
| Length                 | 1350 mm                                                                                                                                                                                                                                                                                                   |
| Width                  | 750 mm                                                                                                                                                                                                                                                                                                    |
| Height                 | 1100 mm                                                                                                                                                                                                                                                                                                   |
| Number of workstations | 2                                                                                                                                                                                                                                                                                                         |

## **Device dimensions**