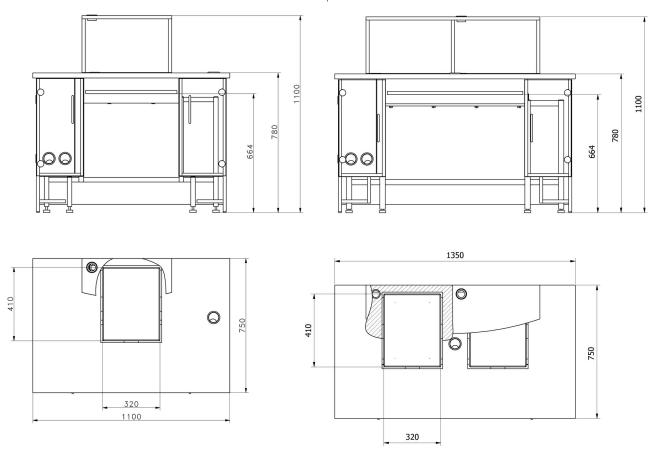

## **Device dimensions**

SDKP

SDKP DUAL

## Datasheet

| Physical parameters    |                                                                                                                                                                                                                                                                                                                                            |
|------------------------|--------------------------------------------------------------------------------------------------------------------------------------------------------------------------------------------------------------------------------------------------------------------------------------------------------------------------------------------|
| Delivery components    | table for calibration,<br>anti-vibration table ×2,<br>probe for temperature,<br>humidity and pressure measurement,<br>probe for water temperature measurement,<br>sink for used water,<br>armrests,<br>LCD monitor,<br>PC with pre-installed software PIPETTES RADWAG,<br>power supply,<br>keyboard and mouse,<br>container for used water |
| Chamber packaging size | 820×1410×1000 mm                                                                                                                                                                                                                                                                                                                           |
| Gross weight           | 250 kg                                                                                                                                                                                                                                                                                                                                     |
| Length                 | 1350 mm                                                                                                                                                                                                                                                                                                                                    |
| Width                  | 750 mm                                                                                                                                                                                                                                                                                                                                     |
| Height                 | 1100 mm                                                                                                                                                                                                                                                                                                                                    |
| Number of workstations | 2                                                                                                                                                                                                                                                                                                                                          |