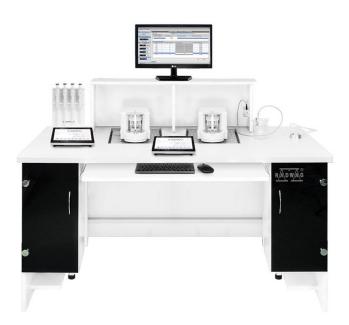

## **SDKP DUAL Workstation for Pipettes** Calibration WL-101-0173

More information on the website radwag.com/us/info,w1,E90

The drawings, photos and graphics used are for illustrative purposes only.

## Datasheet

| Physical parameters    |                                                                                                                                                                                                                                                                                                                                            |
|------------------------|--------------------------------------------------------------------------------------------------------------------------------------------------------------------------------------------------------------------------------------------------------------------------------------------------------------------------------------------|
| Delivery components    | table for calibration,<br>anti-vibration table ×2,<br>probe for temperature,<br>humidity and pressure measurement,<br>probe for water temperature measurement,<br>sink for used water,<br>armrests,<br>LCD monitor,<br>PC with pre-installed software PIPETTES RADWAG,<br>power supply,<br>keyboard and mouse,<br>container for used water |
| Chamber packaging size | 820×1410×1000 mm                                                                                                                                                                                                                                                                                                                           |
| Gross weight           | 250 kg                                                                                                                                                                                                                                                                                                                                     |
| Length                 | 1350 mm                                                                                                                                                                                                                                                                                                                                    |
| Width                  | 750 mm                                                                                                                                                                                                                                                                                                                                     |
| Height                 | 1100 mm                                                                                                                                                                                                                                                                                                                                    |
| Number of workstations | 2                                                                                                                                                                                                                                                                                                                                          |