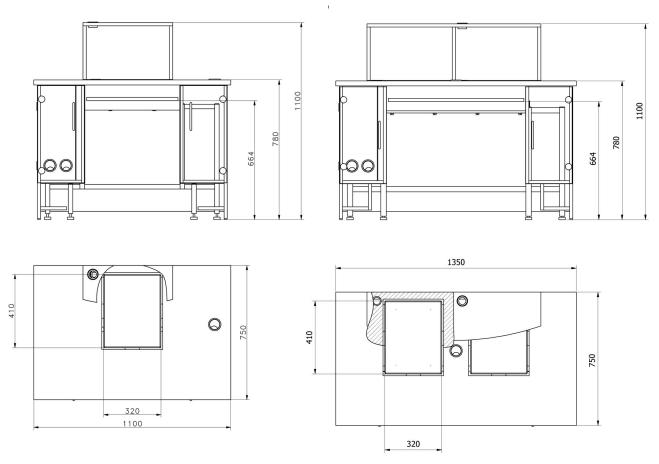

## **Device dimensions**

SDKP

SDKP DUAL

## Datasheet

| Physical parameters    |                                                                                                                                                                                                                                                                                                                                            |
|------------------------|--------------------------------------------------------------------------------------------------------------------------------------------------------------------------------------------------------------------------------------------------------------------------------------------------------------------------------------------|
| Delivery components    | table for calibration,<br>anti-vibration table ×2,<br>probe for temperature,<br>humidity and pressure measurement,<br>probe for water temperature measurement,<br>sink for used water,<br>armrests,<br>LCD monitor,<br>PC with pre-installed software PIPETTES RADWAG,<br>power supply,<br>keyboard and mouse,<br>container for used water |
| Chamber packaging size | 820×1410×1000 mm                                                                                                                                                                                                                                                                                                                           |
| Gross weight           | 250 kg                                                                                                                                                                                                                                                                                                                                     |
| Length                 | 1350 mm                                                                                                                                                                                                                                                                                                                                    |
| Width                  | 750 mm                                                                                                                                                                                                                                                                                                                                     |
| Height                 | 1100 mm                                                                                                                                                                                                                                                                                                                                    |
| Number of workstations | 2                                                                                                                                                                                                                                                                                                                                          |