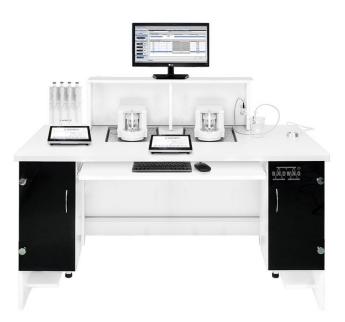

## SDKP DUAL Workstation for Pipettes Calibration

More information on the website radwag.com/en/info,w1,E90

The drawings, photos and graphics used are for illustrative purposes only.

## Datasheet

| Physical parameters    |                                                                                                                                                                                                                                                                                                                                            |
|------------------------|--------------------------------------------------------------------------------------------------------------------------------------------------------------------------------------------------------------------------------------------------------------------------------------------------------------------------------------------|
| Delivery components    | table for calibration,<br>anti-vibration table ×2,<br>probe for temperature,<br>humidity and pressure measurement,<br>probe for water temperature measurement,<br>sink for used water,<br>armrests,<br>LCD monitor,<br>PC with pre-installed software PIPETTES RADWAG,<br>power supply,<br>keyboard and mouse,<br>container for used water |
| Chamber packaging size | 820×1410×1000 mm                                                                                                                                                                                                                                                                                                                           |
| Gross weight           | 250 kg                                                                                                                                                                                                                                                                                                                                     |
| Length                 | 1350 mm                                                                                                                                                                                                                                                                                                                                    |
| Width                  | 750 mm                                                                                                                                                                                                                                                                                                                                     |
| Height                 | 1100 mm                                                                                                                                                                                                                                                                                                                                    |
| Number of workstations | 2                                                                                                                                                                                                                                                                                                                                          |