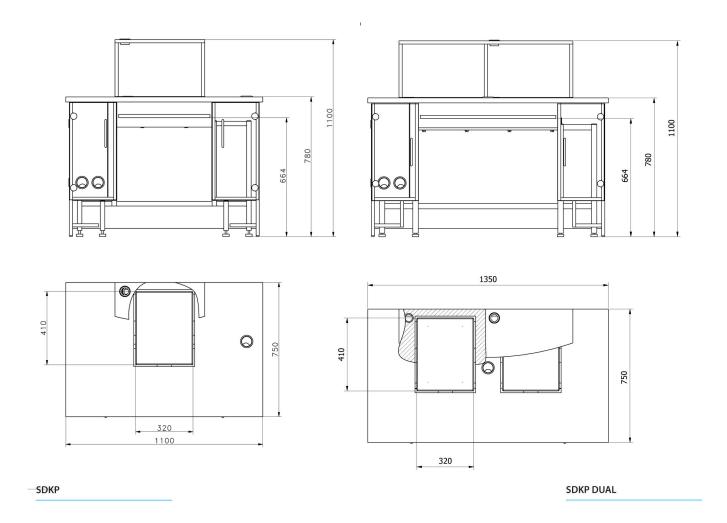

## **Datasheet**

| Physical parameters            |                                                                                                                                                                                                                                                                                                        |
|--------------------------------|--------------------------------------------------------------------------------------------------------------------------------------------------------------------------------------------------------------------------------------------------------------------------------------------------------|
| Delivery components            | table for calibration, anti-vibration table, probe for temperature, humidity and pressure measurement, probe for water temperature measurement, sink for used water, armrests, LCD monitor, PC with pre-installed software PIPETTES RADWAG, power supply, keyboard and mouse, container for used water |
| Packaging dimensions W x D x H | 820×1160×890 mm                                                                                                                                                                                                                                                                                        |
| Length                         | 1100 mm                                                                                                                                                                                                                                                                                                |
| Width                          | 750 mm                                                                                                                                                                                                                                                                                                 |
| Height                         | 1100 mm                                                                                                                                                                                                                                                                                                |
| Number of workstations         | 1                                                                                                                                                                                                                                                                                                      |

## Device dimensions W x D x H