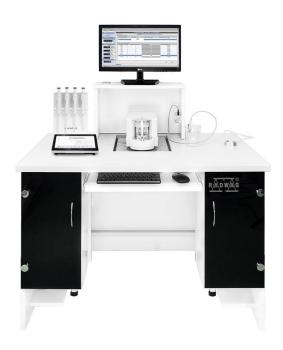

## **SDKP Workstation for Pipettes Calibration**

radwag.com/us/info,w1,CB2

The drawings, photos and graphics used are for illustrative purposes only.

## **Datasheet**

| Physical parameters            |                                                                                                                                                                                                                                                                                                        |
|--------------------------------|--------------------------------------------------------------------------------------------------------------------------------------------------------------------------------------------------------------------------------------------------------------------------------------------------------|
| Delivery components            | table for calibration, anti-vibration table, probe for temperature, humidity and pressure measurement, probe for water temperature measurement, sink for used water, armrests, LCD monitor, PC with pre-installed software PIPETTES RADWAG, power supply, keyboard and mouse, container for used water |
| Packaging dimensions W x D x H | 820×1160×890 mm                                                                                                                                                                                                                                                                                        |
| Length                         | 1100 mm                                                                                                                                                                                                                                                                                                |
| Width                          | 750 mm                                                                                                                                                                                                                                                                                                 |
| Height                         | 1100 mm                                                                                                                                                                                                                                                                                                |
| Number of workstations         | 1                                                                                                                                                                                                                                                                                                      |