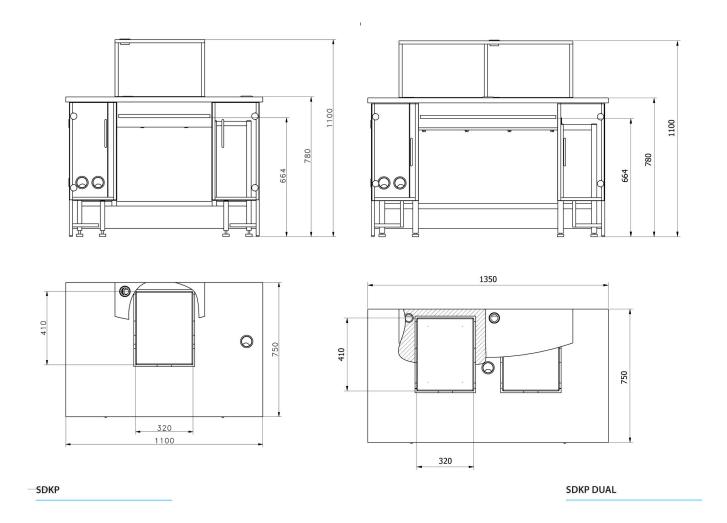

## Device dimensions W x D x H

## **Datasheet**

| Physical parameters            |                                                                                                                                                                                                                                                                                                        |
|--------------------------------|--------------------------------------------------------------------------------------------------------------------------------------------------------------------------------------------------------------------------------------------------------------------------------------------------------|
| Delivery components            | table for calibration, anti-vibration table, probe for temperature, humidity and pressure measurement, probe for water temperature measurement, sink for used water, armrests, LCD monitor, PC with pre-installed software PIPETTES RADWAG, power supply, keyboard and mouse, container for used water |
| Packaging dimensions W x D x H | 820×1160×890 mm                                                                                                                                                                                                                                                                                        |
| Length                         | 1100 mm                                                                                                                                                                                                                                                                                                |
| Width                          | 750 mm                                                                                                                                                                                                                                                                                                 |
| Height                         | 1100 mm                                                                                                                                                                                                                                                                                                |
| Number of workstations         | 1                                                                                                                                                                                                                                                                                                      |