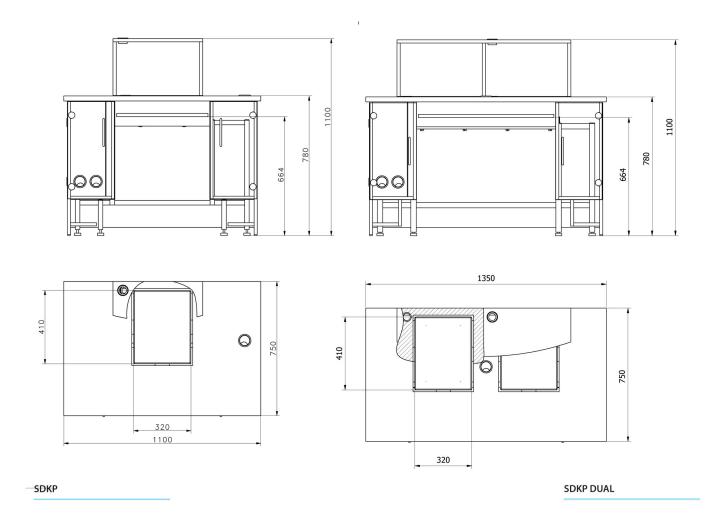

## Device dimensions W x D x H

## **Datasheet**

| Physical parameters            |                                                                                                                                                                                                                                                                                                        |
|--------------------------------|--------------------------------------------------------------------------------------------------------------------------------------------------------------------------------------------------------------------------------------------------------------------------------------------------------|
| Delivery components            | table for calibration, anti-vibration table, probe for temperature, humidity and pressure measurement, probe for water temperature measurement, sink for used water, armrests, LCD monitor, PC with pre-installed software PIPETTES RADWAG, power supply, keyboard and mouse, container for used water |
| Packaging dimensions W x D x H | 820×1160×890 mm                                                                                                                                                                                                                                                                                        |
| Length                         | 1100 mm                                                                                                                                                                                                                                                                                                |
| Width                          | 750 mm                                                                                                                                                                                                                                                                                                 |
| Height                         | 1100 mm                                                                                                                                                                                                                                                                                                |
| Number of workstations         | 1                                                                                                                                                                                                                                                                                                      |