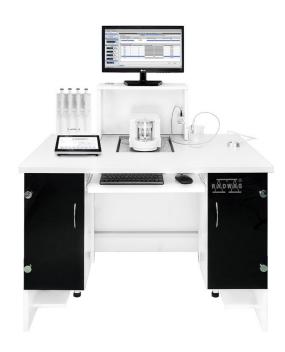

## **Datasheet**

| Physical parameters            |                                                                                                                                                                                                                                                                                                        |
|--------------------------------|--------------------------------------------------------------------------------------------------------------------------------------------------------------------------------------------------------------------------------------------------------------------------------------------------------|
| Delivery components            | table for calibration, anti-vibration table, probe for temperature, humidity and pressure measurement, probe for water temperature measurement, sink for used water, armrests, LCD monitor, PC with pre-installed software PIPETTES RADWAG, power supply, keyboard and mouse, container for used water |
| Packaging dimensions W x D x H | 820×1160×890 mm                                                                                                                                                                                                                                                                                        |
| Length                         | 1100 mm                                                                                                                                                                                                                                                                                                |
| Width                          | 750 mm                                                                                                                                                                                                                                                                                                 |
| Height                         | 1100 mm                                                                                                                                                                                                                                                                                                |
| Number of workstations         | 1                                                                                                                                                                                                                                                                                                      |