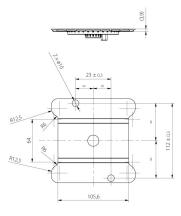

## **Device dimensions**

KIT 128

KIT 195

KIT 195.M

Granulte density determination KIT