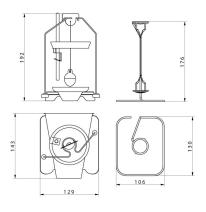

## **Device dimensions**

KIT 128

KIT 195

KIT 195.M

Granulte density determination KIT