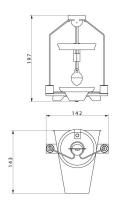

## **Device dimensions**

KIT 128

KIT 195

KIT 195.M

Granulte density determination KIT