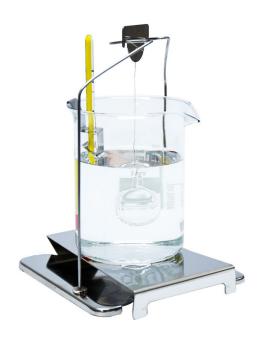

## **KIT 128 Density Determination Kit**

WX-002-0001

The drawings, photos and graphics used are for illustrative purposes only.

## **Overview**

KIT 128 is a density determination kit intended for laboratorybalancesfeaturing 128x128 weighing pan.

This stainless steel accessory allows determining density of:

solids, liquids.

For testing granulates of density value higher or lower than 1 g/cm3 use KIT 85.