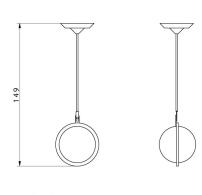

## **Device dimensions**

KIT 128

KIT 195

KIT 195.M

Granulte density determination KIT