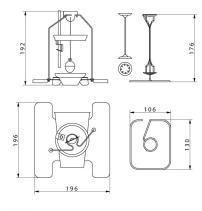

## **Device dimensions**

KIT 128

KIT 195

KIT 195.M

Granulte density determination KIT