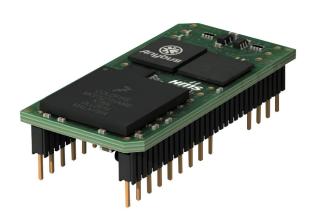

## Genel Açıklama

EtherNet/IP - (Ethernet Industrial Protocol), an industrial communication protocol using Ethernet. EtherNet/IP is based on CIP (Common Industrial Protocol) and is widely used in industrial automation. The use of the EtherNet/IP interface ensures compatibility of Radwag weighing systems with other manufacturers' industrial automation components. This approach results in easier and faster integration of scales with PLCs, HMI operator panels or industrial robots.

## ile uyumlu (Additional Fee)

PUE HX7 tartım terminali

PUE HY10 tartım terminali