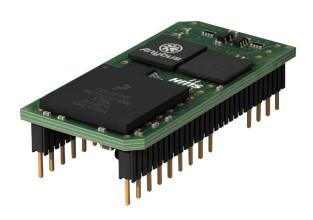

## EtherNet/IP (HX7, HY10)

WX-016-0262

The drawings, photos and graphics used are for illustrative purposes only.

## Caratteristiche generali

EtherNet/IP - (Ethernet Industrial Protocol), an industrial communication protocol using Ethernet. EtherNet/IP is based on CIP (Common Industrial Protocol) and is widely used in industrial automation. The use of the EtherNet/IP interface ensures compatibility of Radwag weighing systems with other manufacturers' industrial automation components. This approach results in easier and faster integration of scales with PLCs, HMI operator panels or industrial robots.