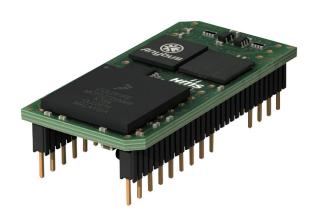

## EtherNet/IP (HX7, HY10)

WX-016-0262

The drawings, photos and graphics used are for illustrative purposes only.

## Descripción

EtherNet/IP - (Ethernet Industrial Protocol), an industrial communication protocol using Ethernet. EtherNet/IP is based on CIP (Common Industrial Protocol) and is widely used in industrial automation. The use of the EtherNet/IP interface ensures compatibility of Radwag weighing systems with other manufacturers' industrial automation components. This approach results in easier and faster integration of scales with PLCs, HMI operator panels or industrial robots.