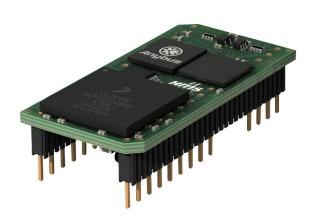

## EtherNet/IP (HX7, HY10)

WX-016-0262

The drawings, photos and graphics used are for illustrative purposes only.

## **Beschreibung**

EtherNet/IP - (Ethernet Industrial Protocol), an industrial communication protocol using Ethernet. EtherNet/IP is based on CIP (Common Industrial Protocol) and is widely used in industrial automation. The use of the EtherNet/IP interface ensures compatibility of Radwag weighing systems with other manufacturers' industrial automation components. This approach results in easier and faster integration of scales with PLCs, HMI operator panels or industrial robots.