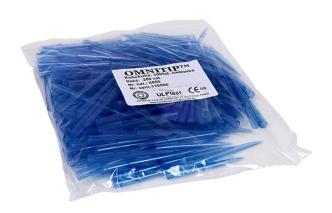

## BT 1000 µl Tips - 250 pcs

PT-112-0001

The drawings, photos and graphics used are for illustrative purposes only.

## **Overview**

OMNITIP $^{\text{TM}}$  BT 1000  $\mu$ I tips for pipettes are high quality laboratory accessories designed for precision pipetting. Designed with efficiency and convenience in mind, they are an indispensable tool for everyday laboratory work.

Capacity: 1000 µl Colour: blue Set contains 250 tips in a plastic bag with a zipper closure

Application: - precise dispensing of biological samples, - accurate pipetting of medicines and medical solutions, - preparing and transferring chemical solutions, - an indispensable tool in experiments requiring precise dosing.