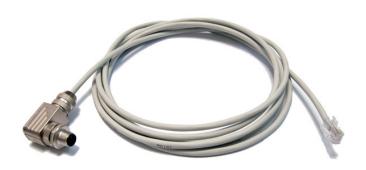

## P0198 Cable

WX-013-0029

The drawings, photos and graphics used are for illustrative purposes only.

## **Overview**

Ethernet cable (M12 4P connector). Standard cable length: 3 m