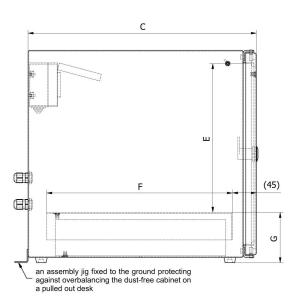

## **Device dimensions**

DR-1 - Citizen CLP-521, CLP-621, CLP-631, CL-S521, CL-S621, CL-S631
DR-2 - Citizen CLP-7201
DR-3 - Citizen CL-S7000
DR-4 - Citizen CL-S700R
DR-5 - Zebra GK 420d; GK 420t;GX 420d; GX420t; GX 430t
DR-6 - Zebra ZT 220; ZT 230
DR-7 - Zebra ZM 440.

| Symbol | A [mm] | B [mm] | C [mm] | D [mm] | E [mm] | F [mm]  | G [mm] | masa [kg] |
|--------|--------|--------|--------|--------|--------|---------|--------|-----------|
| DR-1   | 300    | 400    | 430    | 245    | 275    | min 350 | ~95    | 15        |
| DR-2   | 360    | 400    | 600    | 305    | 275    | min 500 | ~95    | 22        |
| DR-3   | 360    | 400    | 670    | 305    | 275    | min 550 | ~95    | 24        |
| DR-4   | 360    | 525    | 670    | 305    | 400    | min 550 | ~95    | 27        |
| DR-5   | 270    | 330    | 380    | 215    | 205    | min 300 | ~95    | 13        |
| DR-6   | 330    | 430    | 600    | 275    | 305    | min 500 | ~95    | 22        |
| DR-7   | 360    | 490    | 670    | 305    | 365    | min 550 | ~95    | 26        |