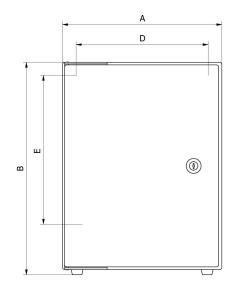

## **Device dimensions**

DR-1 - Citizen CLP-521, CLP-621, CLP-631, CL-S521, CL-S621, CL-S631
DR-2 - Citizen CLP-7201
DR-3 - Citizen CL-S7000
DR-4 - Citizen CL-S700R
DR-5 - Zebra GK 420d; GK 420t;GX 420d; GX420t; GX 430t
DR-6 - Zebra ZT 220; ZT 230
DR-7 - Zebra ZM 440.

| Symbol | A [mm] | B [mm] | C [mm] | D [mm] | E [mm] | F [mm]  | G [mm] | masa [kg] |
|--------|--------|--------|--------|--------|--------|---------|--------|-----------|
| DR-1   | 300    | 400    | 430    | 245    | 275    | min 350 | ~95    | 15        |
| DR-2   | 360    | 400    | 600    | 305    | 275    | min 500 | ~95    | 22        |
| DR-3   | 360    | 400    | 670    | 305    | 275    | min 550 | ~95    | 24        |
| DR-4   | 360    | 525    | 670    | 305    | 400    | min 550 | ~95    | 27        |
| DR-5   | 270    | 330    | 380    | 215    | 205    | min 300 | ~95    | 13        |
| DR-6   | 330    | 430    | 600    | 275    | 305    | min 500 | ~95    | 22        |
| DR-7   | 360    | 490    | 670    | 305    | 365    | min 550 | ~95    | 26        |