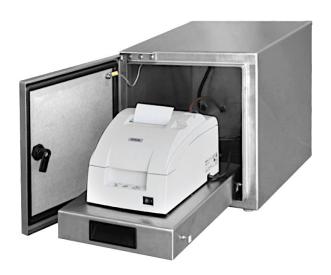

## **Dust-Free Cabinet for Printers**

WX-007-0047

The drawings, photos and graphics used are for illustrative purposes only.

## **Overview**

Dust-free cabinet is applicable as means of protecting the printers against operation in heavily dusted areas. The airtight shield made of stainless steel protects a printer against defects, and allows for operation in not adapted places.