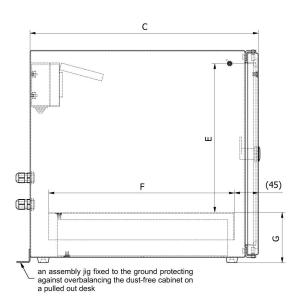

| Symbol | A [mm] | B [mm] | C [mm] | D [mm] | E [mm] | F [mm]  | G [mm] | masa [kg] |
|--------|--------|--------|--------|--------|--------|---------|--------|-----------|
| DR-1   | 300    | 400    | 430    | 245    | 275    | min 350 | ~95    | 15        |
| DR-2   | 360    | 400    | 600    | 305    | 275    | min 500 | ~95    | 22        |
| DR-3   | 360    | 400    | 670    | 305    | 275    | min 550 | ~95    | 24        |
| DR-4   | 360    | 525    | 670    | 305    | 400    | min 550 | ~95    | 27        |
| DR-5   | 270    | 330    | 380    | 215    | 205    | min 300 | ~95    | 13        |
| DR-6   | 330    | 430    | 600    | 275    | 305    | min 500 | ~95    | 22        |
| DR-7   | 360    | 490    | 670    | 305    | 365    | min 550 | ~95    | 26        |