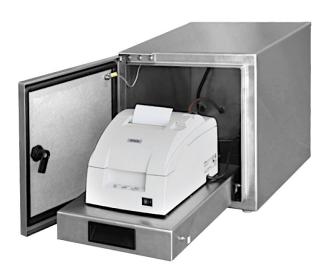

## Genel Açıklama

Dust-free cabinet is applicable as means of protecting the printers against operation in heavily dusted areas. The airtight shield made of stainless steel protects a printer against defects, and allows for operation in not adapted places.