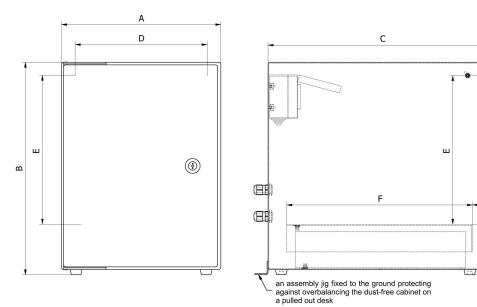

## **Device dimensions**

- DR-1 Citizen CLP-521, CLP-621, CLP-631, CL-S521, CL-S621, CL-S631 DR-2 Citizen CLP-7201 DR-3 Citizen CL-S700 DR-4 Citizen CL-S700R DR-5 Zebra GK 420d; GK 420t;GX 420d; GX420t; GX 430t DR-6 Zebra ZT 220; ZT 230 DR-7 Zebra ZM 440.

| S | ymbol | A [mm] | B [mm] | C [mm] | D [mm] | E [mm] | F [mm]  | G [mm] | masa [kg] |
|---|-------|--------|--------|--------|--------|--------|---------|--------|-----------|
| 1 | DR-1  | 300    | 400    | 430    | 245    | 275    | min 350 | ~95    | 15        |
| 1 | DR-2  | 360    | 400    | 600    | 305    | 275    | min 500 | ~95    | 22        |
| 1 | DR-3  | 360    | 400    | 670    | 305    | 275    | min 550 | ~95    | 24        |
| 1 | DR-4  | 360    | 525    | 670    | 305    | 400    | min 550 | ~95    | 27        |
| 1 | DR-5  | 270    | 330    | 380    | 215    | 205    | min 300 | ~95    | 13        |
| 1 | DR-6  | 330    | 430    | 600    | 275    | 305    | min 500 | ~95    | 22        |
| [ | DR-7  | 360    | 490    | 670    | 305    | 365    | min 550 | ~95    | 26        |