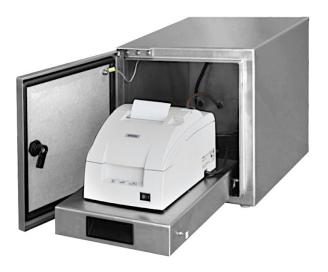

## Overview

Dust-free cabinet is applicable as means of protecting the printers against operation in heavily dusted areas. The airtight shield made of stainless steel protects a printer against defects, and allows for operation in not adapted places.

## **Compatible with**

Label Printers