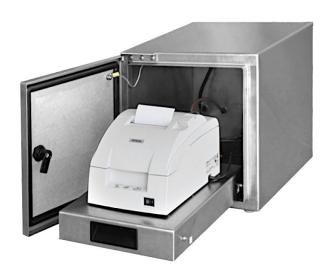

## **Overview**

Dust-free cabinet is applicable as means of protecting the printers against operation in heavily dusted areas. The airtight shield made of stainless steel protects a printer against defects, and allows for operation in not adapted places.

## **Compatible with**

**Label Printers** 