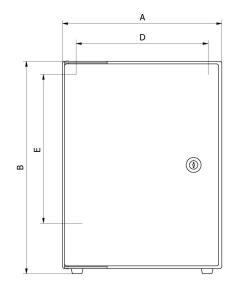

## **Device dimensions**

DR-1 - Citizen CLP-521, CLP-621, CLP-631, CL-S521, CL-S621, CL-S631
DR-2 - Citizen CLP-7201
DR-3 - Citizen CL-S7000
DR-4 - Citizen CL-S700R
DR-5 - Zebra GK 420d; GK 420t;GX 420d; GX420t; GX 430t
DR-6 - Zebra ZT 220; ZT 230
DR-7 - Zebra ZM 440.

| Symbol | A [mm] | B [mm] | C [mm] | D [mm] | E [mm] | F [mm]  | G [mm] | masa [kg] |
|--------|--------|--------|--------|--------|--------|---------|--------|-----------|
| DR-1   | 300    | 400    | 430    | 245    | 275    | min 350 | ~95    | 15        |
| DR-2   | 360    | 400    | 600    | 305    | 275    | min 500 | ~95    | 22        |
| DR-3   | 360    | 400    | 670    | 305    | 275    | min 550 | ~95    | 24        |
| DR-4   | 360    | 525    | 670    | 305    | 400    | min 550 | ~95    | 27        |
| DR-5   | 270    | 330    | 380    | 215    | 205    | min 300 | ~95    | 13        |
| DR-6   | 330    | 430    | 600    | 275    | 305    | min 500 | ~95    | 22        |
| DR-7   | 360    | 490    | 670    | 305    | 365    | min 550 | ~95    | 26        |