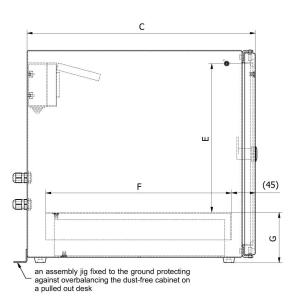

## **Device dimensions**

DR-1 - Citizen CLP-521, CLP-621, CLP-631, CL-S521, CL-S621, CL-S631
DR-2 - Citizen CLP-7201
DR-3 - Citizen CL-S7000
DR-4 - Citizen CL-S700R
DR-5 - Zebra GK 420d; GK 420t;GX 420d; GX420t; GX 430t
DR-6 - Zebra ZT 220; ZT 230
DR-7 - Zebra ZM 440.

| Symbol | A [mm] | B [mm] | C [mm] | D [mm] | E [mm] | F [mm]  | G [mm] | masa [kg] |
|--------|--------|--------|--------|--------|--------|---------|--------|-----------|
| DR-1   | 300    | 400    | 430    | 245    | 275    | min 350 | ~95    | 15        |
| DR-2   | 360    | 400    | 600    | 305    | 275    | min 500 | ~95    | 22        |
| DR-3   | 360    | 400    | 670    | 305    | 275    | min 550 | ~95    | 24        |
| DR-4   | 360    | 525    | 670    | 305    | 400    | min 550 | ~95    | 27        |
| DR-5   | 270    | 330    | 380    | 215    | 205    | min 300 | ~95    | 13        |
| DR-6   | 330    | 430    | 600    | 275    | 305    | min 500 | ~95    | 22        |
| DR-7   | 360    | 490    | 670    | 305    | 365    | min 550 | ~95    | 26        |