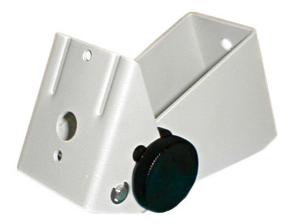

## Overview

A mounting bracket for the PUE C315 indicator connected to the scale via cable. It enables fitting the indicator to a table or mounting it on a wall. The mounting bracket is manufactured in mild steel powder coated technology.