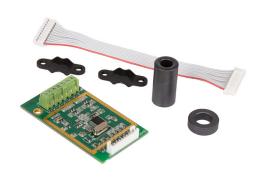

## AWM-1 Module WX-016-0295

The drawings, photos and graphics used are for illustrative purposes only.

## **Overview**

The module allows the connection of a load cell platform to the PUE CY10 head

Expand the capabilities of your terminal Enhance the functionality of your weighing system with the AWM-1 module from RADWAG, a leader in precision weighing innovations. This advanced module allows for the easy and convenient connection of an additional weighing platform to your terminal, enabling more comprehensive analysis and faster data processing.

Two such modules can be installed in the PUE CY10: a basic module and an additional one. The basic module will be installed in every PUE CY10, and the additional one will be installed as an option.