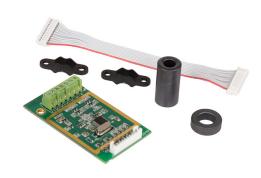

## **Overview**

The module allows the connection of a load cell platform to the PUE CY10 head

Expand the capabilities of your terminal Enhance the functionality of your weighing system with the AWM-1 module from RADWAG, a leader in precision weighing innovations. This advanced module allows for the easy and convenient connection of an additional weighing platform to your terminal, enabling more comprehensive analysis and faster data processing.

Two such modules can be installed in the PUE CY10: a basic module and an additional one. The basic module will be installed in every PUE CY10, and the additional one will be installed as an option.