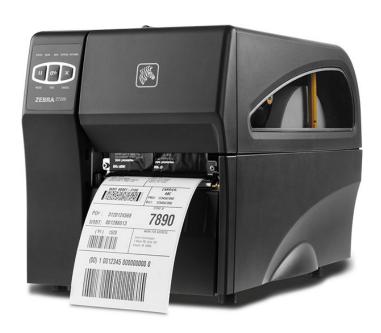

## **ZT 220 Zebra Printer**

The drawings, photos and graphics used are for illustrative purposes only.

## **Overview**

Whether you are adopting barcode technology for the first time or upgrading existing printer models, the ZT200 series is the right choice for a variety of labeling applications. This innovative new printer provides many user benefits. The ZT200 series offers a streamlined design and smaller footprint that takes up less physical space than the Stripe and S4M models. ZT200 series printers require minimal operator training and benefit from tool-less standard component maintenance and a durable design to minimize service. Your IT staff will appreciate the backwards compatibility, since it allows for new printers to be up and running with minimal time and effort. The ZT200 series has been designed for ease of use, versatility and outstanding value. The printer comes standard with a power cord.