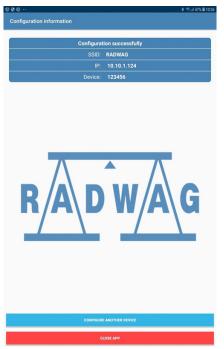

## Overview

RW Tool enables configuration of connection between RADWAG weighing instrument and customer's wireless network.

This tool requires the weighing instruments to be equipped with Wi-Fi and the user to have a phone with Android OS.

To download the program click below:RW Tool.

Currently RW Tool enables configuration of wireless network in WLC, WTC, C315 weighing instruments.

\* Wi-Fi® is a registered trademark of Wi-Fi® Alliance.