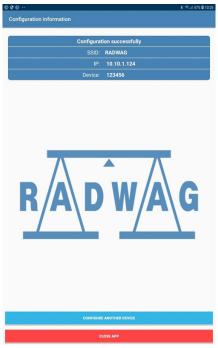

## **Overview**

RW Tool enables configuration of connection between RADWAG weighing instrument and customer's wireless network.

This tool requires the weighing instruments to be equipped with Wi-Fi and the user to have a phone with Android OS.

To download the program click below:RW Tool.

Currently RW Tool enables configuration of wireless network in WLC, WTC, C315 weighing instruments.