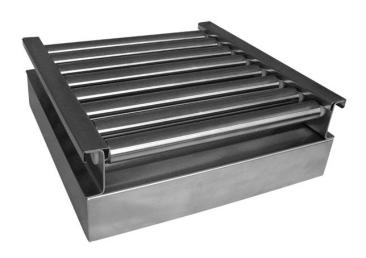

## Roller Table version 600x600

The drawings, photos and graphics used are for illustrative purposes only.

## **Overview**

The covers for weighing platforms with roller conveyors. The rollers are made of stainless steel, and they are available in two options: with or without side limiters. Intended for scales with weighing pan 600x600 mm.