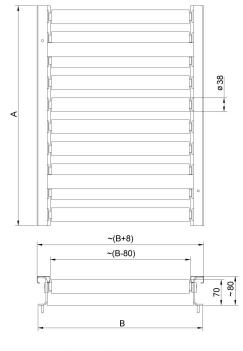

## **Overview**

The covers for weighing platforms with roller conveyors. The rollers are made of stainless steel, and they are available in two options: with or without side limiters. Intended for scales with weighing pan 600x600 mm.

## **Device dimensions**

Model with limiters