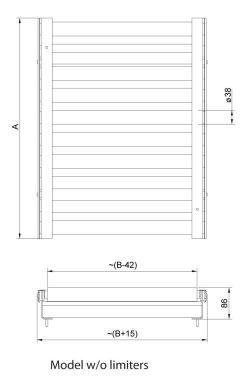

## **Overview**

The covers for weighing platforms with roller conveyors. The rollers are made of stainless steel, and they are available in two options: with or without side limiters. Intended for scales with weighing pan 600x600 mm.

## **Device dimensions**

Model with limiters