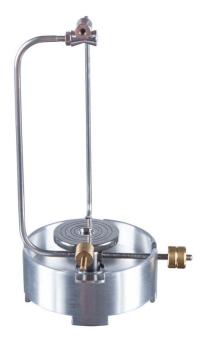

## **Overview**

The suspended self-centring weighing pan is designed specifically for the WAY 5Y.KO manual mass comparators.

Installed It is installed during the device's production stage in place of the standard weighing pan, so it should be ordered when ordering a comparator (it is not sold as a separate product). The weighing pan has the following functions: placing several weights, which are the resultant of the reference standard, off-centre, positioning the centre of gravity of the test and reference standards always in the same place.