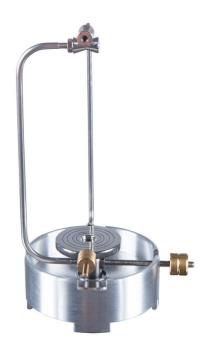

## Genel Açıklama

The suspended self-centring weighing pan is designed specifically for the WAY 5Y.KO manual mass comparators.

Installed It is installed during the device's production stage in place of the standard weighing pan, so it should be ordered when ordering a comparator (it is not sold as a separate product). The weighing pan has the following functions: placing several weights, which are the resultant of the reference standard, off-centre, positioning the centre of gravity of the test and reference standards always in the same place.