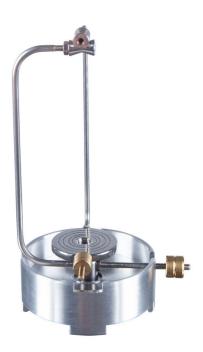

## Caratteristiche generali

The suspended self-centring weighing pan is designed specifically for the WAY 5Y.KO manual mass comparators.

Installed It is installed during the device's production stage in place of the standard weighing pan, so it should be ordered when ordering a comparator (it is not sold as a separate product). The weighing pan has the following functions: placing several weights, which are the resultant of the reference standard, off-centre, positioning the centre of gravity of the test and reference standards always in the same place.