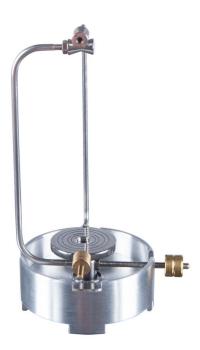

## **Overview**

The suspended self-centring weighing pan is designed specifically for the WAY 5Y.KO manual mass comparators.

Installed It is installed during the device's production stage in place of the standard weighing pan, so it should be ordered when ordering a comparator (it is not sold as a separate product). The weighing pan has the following functions: placing several weights, which are the resultant of the reference standard, off-centre, positioning the centre of gravity of the test and reference standards always in the same place.