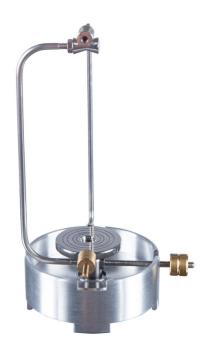

## Overview

The suspended self-centring weighing pan is designed specifically for the WAY 5Y.KO manual mass comparators.

Installed It is installed during the device's production stage in place of the standard weighing pan, so it should be ordered when ordering a comparator (it is not sold as a separate product). The weighing pan has the following functions: placing several weights, which are the resultant of the reference standard, off-centre, positioning the centre of gravity of the test and reference standards always in the same place.

## Compatible with

WAY 5Y.KO Manual Mass Comparator