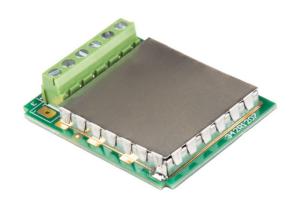

## **DP-5 Module**

WX-016-0102

The drawings, photos and graphics used are for illustrative purposes only.

## **Overview**

DP-5 Additional weighing platform module for MW-04

Expand the capabilities of your terminal Enhance the functionality of your weighing system with the DP-5 module from RADWAG, a leader in precision weighing innovations. This advanced module allows for the easy and convenient connection of an additional weighing platform to your terminal, enabling more comprehensive analysis and faster data processing.