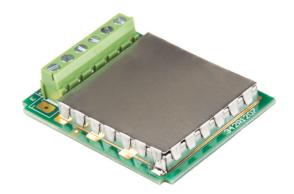

## Overview

DP-5 Additional weighing platform module for MW-04

Expand the capabilities of your terminal Enhance the functionality of your weighing system with the DP-5 module from RADWAG, a leader in precision weighing innovations. This advanced module allows for the easy and convenient connection of an additional weighing platform to your terminal, enabling more comprehensive analysis and faster data processing.