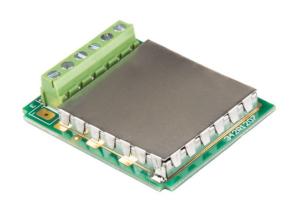

## **Overview**

DP-5 Additional weighing platform module for MW-04

Expand the capabilities of your terminal Enhance the functionality of your weighing system with the DP-5 module from RADWAG, a leader in precision weighing innovations. This advanced module allows for the easy and convenient connection of an additional weighing platform to your terminal, enabling more comprehensive analysis and faster data processing.