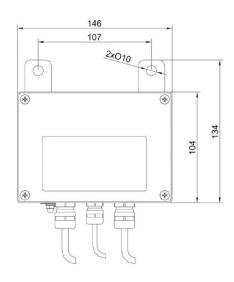

## **KR-04-3 Converter**





The drawings, photos and graphics used are for illustrative purposes only.

## **Overview**

KR-04-2 converter is designed for scales not equipped with the Ethernet interface. The device enables operation of a scale equipped only with RS 232 in weighing systems based on LAN network. It is intended for PUE H315, PUE H315/Z.

The converter features a stainless steel housing, RS 232 cable with a hermetic plug, hermetic Ethernet connector.

The latest version of Network Enabler Administrator software: 2.11

## **Device dimensions**







KR-01, KR-04 converter

KR-04-2, KR-04-3 converter