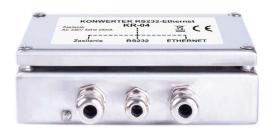

## **KR-04-3 Converter**

The drawings, photos and graphics used are for illustrative purposes only.

## **Overview**

KR-04-2 converter is designed for scales not equipped with the Ethernet interface. The device enables operation of a scale equipped only with RS 232 in weighing systems based on LAN network. It is intended for PUE H315, PUE H315/Z.

The converter features a stainless steel housing, RS 232 cable with a hermetic plug, hermetic Ethernet connector.

The latest version of Network Enabler Administrator software: 2.11